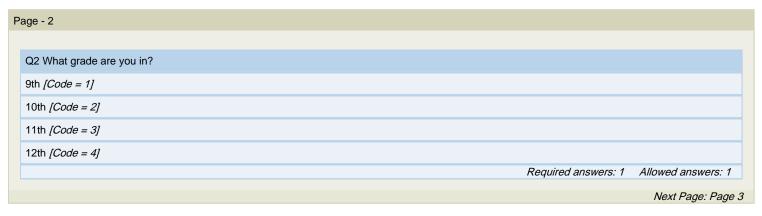

#### MEChA Senior High School Day Evaluation

**Description:** MEChA High School Survey, Fall 2006 - PDA - November 2006

Date Created: 10/26/2007 6:04:13 PM

Date Range: 10/30/2007 12:00:00 AM - 11/8/2007 11:59:00 PM