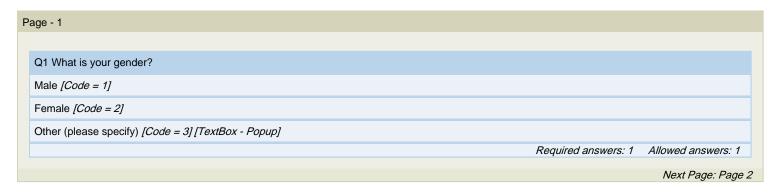

#### MEChA Senior High School Day Evaluation

**Description:** MEChA High School Survey, Fall 2006 - PDA - November 2006

Date Created: 10/26/2007 6:04:13 PM

Date Range: 10/30/2007 12:00:00 AM - 11/8/2007 11:59:00 PM