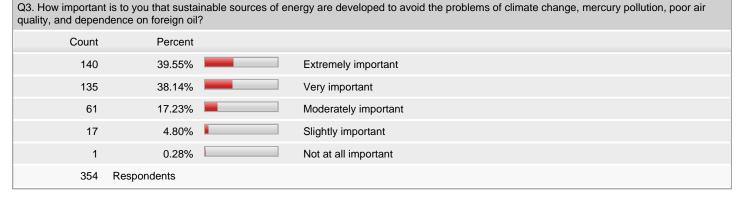

| Q4. Which area would you most likely support for a student fee increase? (Check all that apply) |              |            |  |                       |  |  |  |
|-------------------------------------------------------------------------------------------------|--------------|------------|--|-----------------------|--|--|--|
| Count                                                                                           | Respondent % | Response % |  |                       |  |  |  |
| 59                                                                                              | 16.67%       | 10.41%     |  | Intramural program    |  |  |  |
| 110                                                                                             | 31.07%       | 19.40%     |  | Study abroad          |  |  |  |
| 160                                                                                             | 45.20%       | 28.22%     |  | Campus sustainability |  |  |  |
| 127                                                                                             | 35.88%       | 22.40%     |  | Health insurance      |  |  |  |
| 55                                                                                              | 15.54%       | 9.70%      |  | Student government    |  |  |  |
| 56                                                                                              | 15.82%       | 9.88%      |  | Other                 |  |  |  |
| 354                                                                                             | Respondents  |            |  |                       |  |  |  |
| 567                                                                                             | Responses    |            |  |                       |  |  |  |