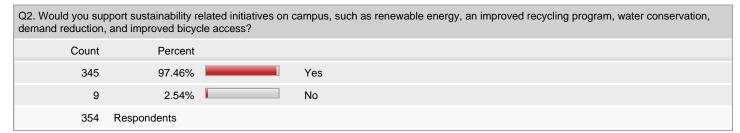

| Q4. Which area would you most likely support for a student fee increase? (Check all that apply) |              |            |  |                       |  |  |  |
|-------------------------------------------------------------------------------------------------|--------------|------------|--|-----------------------|--|--|--|
| Count                                                                                           | Respondent % | Response % |  |                       |  |  |  |
| 59                                                                                              | 16.67%       | 10.41%     |  | Intramural program    |  |  |  |
| 110                                                                                             | 31.07%       | 19.40%     |  | Study abroad          |  |  |  |
| 160                                                                                             | 45.20%       | 28.22%     |  | Campus sustainability |  |  |  |
| 127                                                                                             | 35.88%       | 22.40%     |  | Health insurance      |  |  |  |
| 55                                                                                              | 15.54%       | 9.70%      |  | Student government    |  |  |  |
| 56                                                                                              | 15.82%       | 9.88%      |  | Other                 |  |  |  |
| 354                                                                                             | Respondents  |            |  |                       |  |  |  |
| 567                                                                                             | Responses    |            |  |                       |  |  |  |