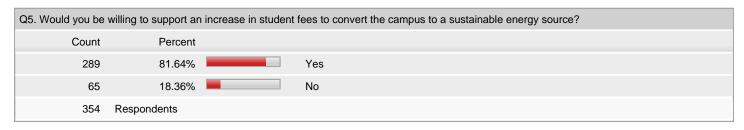

| Q6. How much would you be willing to pay per semester? |             |  |             |  |  |  |
|--------------------------------------------------------|-------------|--|-------------|--|--|--|
| Count                                                  | Percent     |  |             |  |  |  |
| 5                                                      | 1.73%       |  | \$0         |  |  |  |
| 64                                                     | 22.15%      |  | \$1 - \$5   |  |  |  |
| 80                                                     | 27.68%      |  | \$6 - \$10  |  |  |  |
| 49                                                     | 16.96%      |  | \$11 - \$15 |  |  |  |
| 91                                                     | 31.49%      |  | \$16 - \$20 |  |  |  |
| 289                                                    | Respondents |  |             |  |  |  |