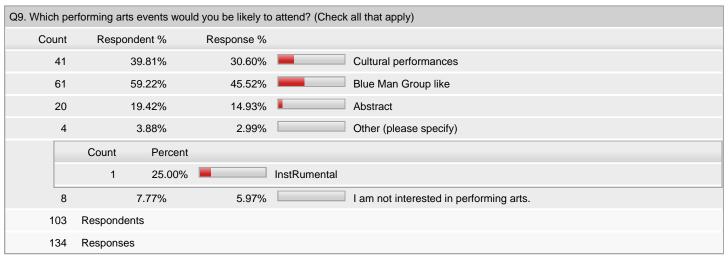

---|--|--|--|
| Count                                               | Percent              |  |  |  |
| 57                                                  | 55.34% Ski/Snowboard |  |  |  |
| 31                                                  | 30.10% Electronics   |  |  |  |
|                                                     |                      |  |  |  |

|   | 5   | 4.85%       | Automotive             |  |
|---|-----|-------------|------------------------|--|
|   | 6   | 5.83%       | Wedding                |  |
|   | 4   | 3.88%       | Other (please specify) |  |
|   |     | Count       | ercent                 |  |
|   |     | 1           | 5.00% Food             |  |
|   |     | 1           | 5.00% Music            |  |
| 1 | 103 | Respondents |                        |  |







| O12 Which bands | n do vou profor? (Chaole  | up to E: gorall down |                          |
|-----------------|---------------------------|----------------------|--------------------------|
|                 | s do you prefer? (Check u |                      |                          |
| Count           | Respondent %              | Response %           |                          |
| 51              | 51.52%                    | 16.40%               | <br>Weezer               |
| 27              | 27.27%                    | 8.68%                | Atmosphere               |
| 19              | 19.19%                    | 6.11%                | Say Anything             |
| 14              | 14.14%                    | 4.50%                | Mika                     |
| 10