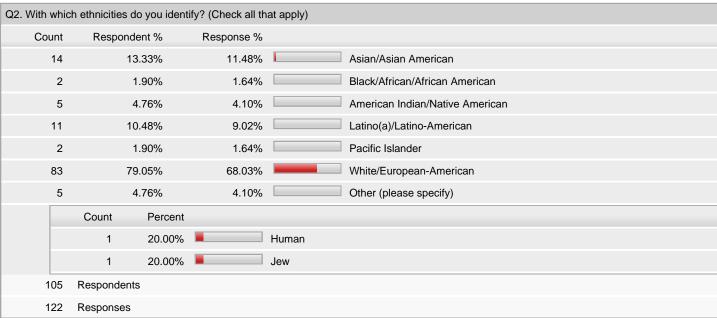

Date Created: 7/1/2008 6:27:09 PM

Date Range: 8/1/2008 12:00:00 AM - 10/1/2008 11:59:00 PM

Total Respondents: 105

| Q4. Which of these events have you attended on campus? (Check all that apply) |               |            |                        |  |  |
|-------------------------------------------------------------------------------|---------------|------------|------------------------|--|--|
| Count                                                                         | Respondent %  | Response % |                        |  |  |
| 47                                                                            | 45.19%        | 17.09%     | Films                  |  |  |
| 75                                                                            | 72.12%        | 27.27%     | Concerts               |  |  |
| 61                                                                            | 58.65%        | 22.18%     | Festivals              |  |  |
| 37                                                                            | 35.58%        | 13.45%     | Speakers               |  |  |
| 37                                                                            | 35.58%        | 13.45%     | Performing Arts        |  |  |
| 5                                                                             | 4.81%         | 1.82%      | Other (please specify) |  |  |
|                                                                               | Count Percent |            |                        |  |  |
|                                                                               | 1 20.00%      |            | sports evets           |  |  |