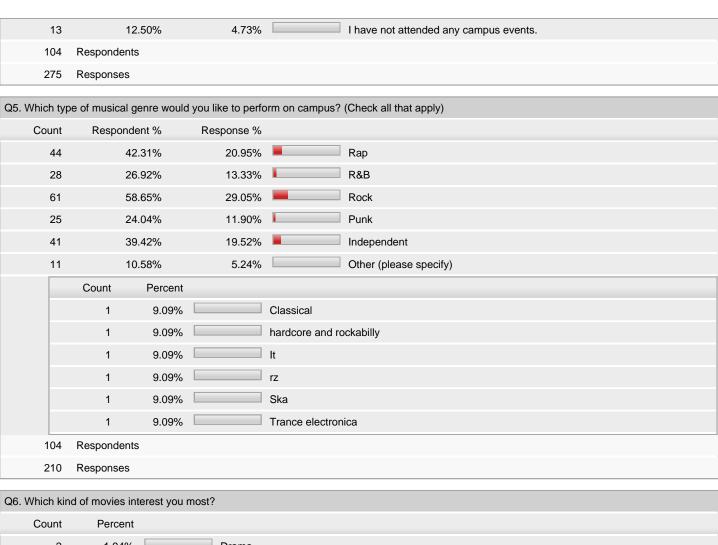

Date Created: 7/1/2008 6:27:09 PM

Date Range: 8/1/2008 12:00:00 AM - 10/1/2008 11:59:00 PM

Total Respondents: 105

| Q4. Which of these events have you attended on campus? (Check all that apply) |               |            |                        |  |  |
|-------------------------------------------------------------------------------|---------------|------------|------------------------|--|--|
| Count                                                                         | Respondent %  | Response % |                        |  |  |
| 47                                                                            | 45.19%        | 17.09%     | Films                  |  |  |
| 75                                                                            | 72.12%        | 27.27%     | Concerts               |  |  |
| 61                                                                            | 58.65%        | 22.18%     | Festivals              |  |  |
| 37                                                                            | 35.58%        | 13.45%     | Speakers               |  |  |
| 37                                                                            | 35.58%        | 13.45%     | Performing Arts        |  |  |
| 5                                                                             | 4.81%         | 1.82%      | Other (please specify) |  |  |
|                                                                               | Count Percent |            |                        |  |  |
|                                                                               | 1 20.00%      |            | sports evets           |  |  |