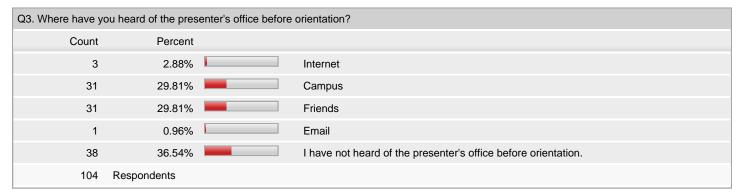

Date Created: 7/1/2008 6:27:09 PM

Date Range: 8/1/2008 12:00:00 AM - 10/1/2008 11:59:00 PM

Total Respondents: 105

| Q4. Which of these events have you attended on campus? (Check all that apply) |               |            |                        |  |  |
|-------------------------------------------------------------------------------|---------------|------------|------------------------|--|--|
| Count                                                                         | Respondent %  | Response % |                        |  |  |
| 47                                                                            | 45.19%        | 17.09%     | Films                  |  |  |
| 75                                                                            | 72.12%        | 27.27%     | Concerts               |  |  |
| 61                                                                            | 58.65%        | 22.18%     | Festivals              |  |  |
| 37                                                                            | 35.58%        | 13.45%     | Speakers               |  |  |
| 37                                                                            | 35.58%        | 13.45%     | Performing Arts        |  |  |
| 5                                                                             | 4.81%         | 1.82%      | Other (please specify) |  |  |
|                                                                               | Count Percent |            |                        |  |  |
|                                                                               | 1 20.00%      |            | sports evets           |  |  |