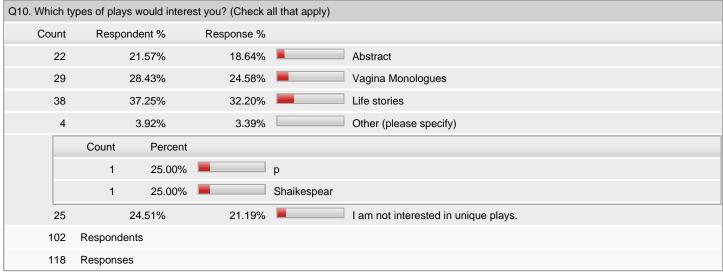

-|--|--|--|
| Count                                               | Percent              |  |  |  |
| 57                                                  | 55.34% Ski/Snowboard |  |  |  |
| 31                                                  | 30.10% Electronics   |  |  |  |
|                                                     |                      |  |  |  |

|   | 5   | 4.85%       | Automotive             |  |
|---|-----|-------------|------------------------|--|
|   | 6   | 5.83%       | Wedding                |  |
|   | 4   | 3.88%       | Other (please specify) |  |
|   |     | Count       | ercent                 |  |
|   |     | 1           | 5.00% Food             |  |
|   |     | 1           | 5.00% Music            |  |
| 1 | 103 | Respondents |                        |  |







| O12 Which bands | n do vou profor? (Chaole  | up to E: gorall down |                          |
|-----------------|---------------------------|----------------------|--------------------------|
|                 | s do you prefer? (Check u |                      |                          |
| Count           | Respondent %              | Response %           |                          |
| 51              | 51.52%                    | 16.40%               | <br>Weezer               |
| 27              | 27.27%                    | 8.68%                | Atmosphere               |
| 19              | 19.19%                    | 6.11%                | Say Anything             |
| 14              | 14.14%                    | 4.50%                | Mika                     |
| 10