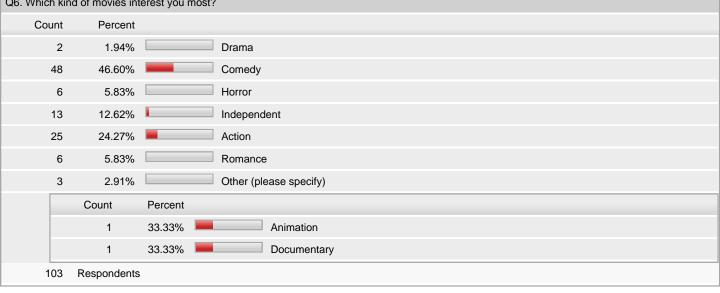

| 58.65%        | 22.18%     | Festivals              |  |  |
| 37                                                                            | 35.58%        | 13.45%     | Speakers               |  |  |
| 37                                                                            | 35.58%        | 13.45%     | Performing Arts        |  |  |
| 5                                                                             | 4.81%         | 1.82%      | Other (please specify) |  |  |
|                                                                               | Count Percent |            |                        |  |  |
|                                                                               | 1 20.00%      |            | sports evets           |  |  |







| Q8. Which kind of festival would interest you most? |                      |  |  |  |
|-----------------------------------------------------|----------------------|--|--|--|
| Count                                               | Percent              |  |  |  |
| 57                                                  | 55.34% Ski/Snowboard |  |  |  |
| 31                                                  | 30.10% Electronics   |  |  |  |
|                                                     |                      |  |  |  |

|   | 5   | 4.85%       | Automotive             |  |
|---|-----|-------------|------------------------|--|
|   | 6   | 5.83%       | Wedding                |  |
|   | 4   | 3.88%       | Other (please specify) |  |
|   |     | Count       | ercent                 |