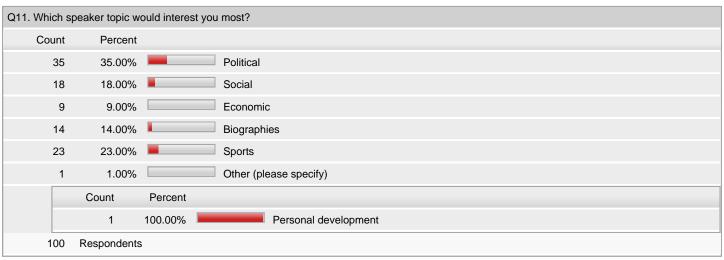

--|--|--|
| Count                                               | Percent              |  |  |  |
| 57                                                  | 55.34% Ski/Snowboard |  |  |  |
| 31                                                  | 30.10% Electronics   |  |  |  |
|                                                     |                      |  |  |  |

|   | 5   | 4.85%       | Automotive             |  |
|---|-----|-------------|------------------------|--|
|   | 6   | 5.83%       | Wedding                |  |
|   | 4   | 3.88%       | Other (please specify) |  |
|   |     | Count       | ercent                 |  |
|   |     | 1           | 5.00% Food             |  |
|   |     | 1           | 5.00% Music            |  |
| 1 | 103 | Respondents |                        |  |







| O12 Which bands | n do vou profor? (Chaole  | up to E: gorall down |                          |
|-----------------|---------------------------|----------------------|--------------------------|
|                 | s do you prefer? (Check u |                      |                          |
| Count           | Respondent %              | Response %           |                          |
| 51              | 51.52%                    | 16.40%               | <br>Weezer               |
| 27              | 27.27%                    | 8.68%                | Atmosphere               |
| 19              | 19.19%                    | 6.11%                | Say Anything             |
| 14              | 14.14%                    | 4.50%                | Mika                     |
| 10