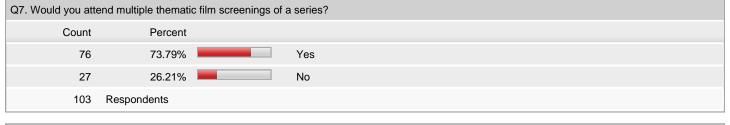

| 58.65%        | 22.18%     | Festivals              |  |  |
| 37                                                                            | 35.58%        | 13.45%     | Speakers               |  |  |
| 37                                                                            | 35.58%        | 13.45%     | Performing Arts        |  |  |
| 5                                                                             | 4.81%         | 1.82%      | Other (please specify) |  |  |
|                                                                               | Count Percent |            |                        |  |  |
|                                                                               | 1 20.00%      |            | sports evets           |  |  |







| Q8. Which kind of festival would interest you most? |                      |  |  |  |
|-----------------------------------------------------|----------------------|--|--|--|
| Count                                               | Percent              |  |  |  |
| 57                                                  | 55.34% Ski/Snowboard |  |  |  |
| 31                                                  | 30.10% Electronics   |  |  |  |
|                                                     |                      |  |  |  |

|   | 5   | 4.85%       | Automotive             |  |
|---|-----|-------------|------------------------|--|
|   | 6   | 5.83%       | Wedding                |  |
|   | 4   | 3.88%       | Other (please specify) |  |
|   |     | Count       | ercent                 |  |