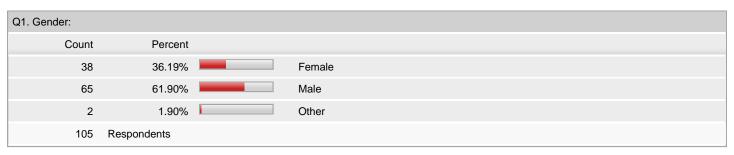

Date Created: 7/1/2008 6:27:09 PM

Date Range: 8/1/2008 12:00:00 AM - 10/1/2008 11:59:00 PM

Total Respondents: 105

| Q4. Which of these events have you attended on campus? (Check all that apply) |               |            |                        |  |  |
|-------------------------------------------------------------------------------|---------------|------------|------------------------|--|--|
| Count                                                                         | Respondent %  | Response % |                        |  |  |
| 47                                                                            | 45.19%        | 17.09%     | Films                  |  |  |
| 75                                                                            | 72.12%        | 27.27%     | Concerts               |  |  |
| 61                                                                            | 58.65%        | 22.18%     | Festivals              |  |  |
| 37                                                                            | 35.58%        | 13.45%     | Speakers               |  |  |
| 37                                                                            | 35.58%        | 13.45%     | Performing Arts        |  |  |
| 5                                                                             | 4.81%         | 1.82%      | Other (please specify) |  |  |
|                                                                               | Count Percent |            |                        |  |  |
|                                                                               | 1 20.00%      |            | sports evets           |  |  |