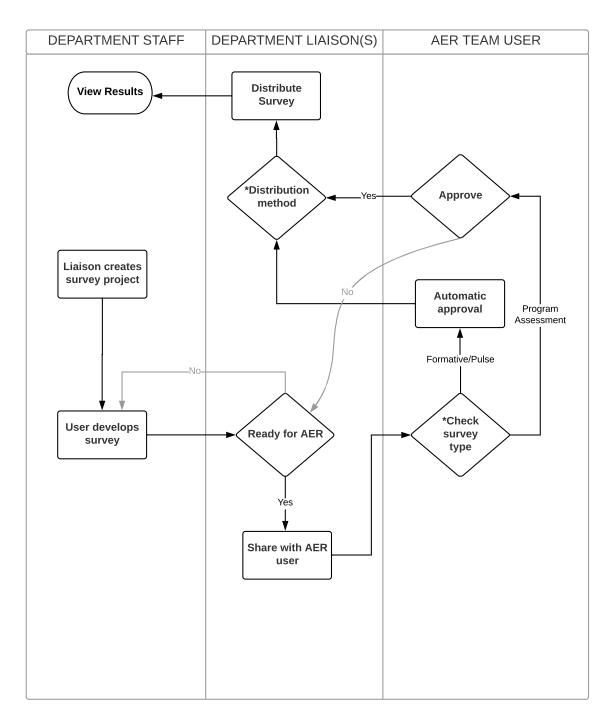

## Survey creation:

- AL creates the survey project, starting title with dept name/acronym. This allows for within-department tracking of all projects.
- AL collaborates it with the DU and AER.

 AL & DU develop survey, with consultation from AER. AL reviews survey settings and finalizes survey.

AL requests approval from AER, including the type of project (formative/pulse or program

assessment) in the comment box.

## Survey approval:

- Formative/Pulse assessment: AER approves without formal review.
- Program Assess: AER reviews and edits/approves or notifies AL of changes needed.
- When AER approves, AL is notified via email.
- AL distributes survey.

### **Results Review**

DU is able to review results once data collection begins.

| Request Approval                                                                                   |       |                                |
|----------------------------------------------------------------------------------------------------|-------|--------------------------------|
| You must request approval from one of t  Select a Person   Add a comment regarding this project be |       | users to activate your survey. |
|                                                                                                    |       | lo                             |
|                                                                                                    | Close | ✓ Request Approval             |

#### \*Distribution Methods

- · Qualtrics mailing using unid@utah.edu
- Qualtrics app for off-line data collectionGeneric link distributed outside of Qualtrics
- · Additional methods available with AER consultation

#### \*Check Survey Type

- Formative/Pulse: to make immediate and short-term adjustments
- Program Assessments: to demonstrate outcomes; anything related to budget