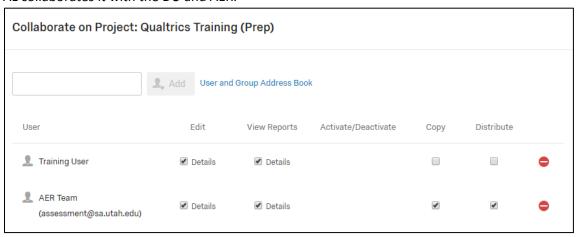

## Survey creation:

- AL creates the survey project, starting title with dept name/acronym. This allows for within-department tracking of all projects.
- AL collaborates it with the DU and AER.

 AL & DU develop survey, with consultation from AER. AL reviews survey settings and finalizes survey.