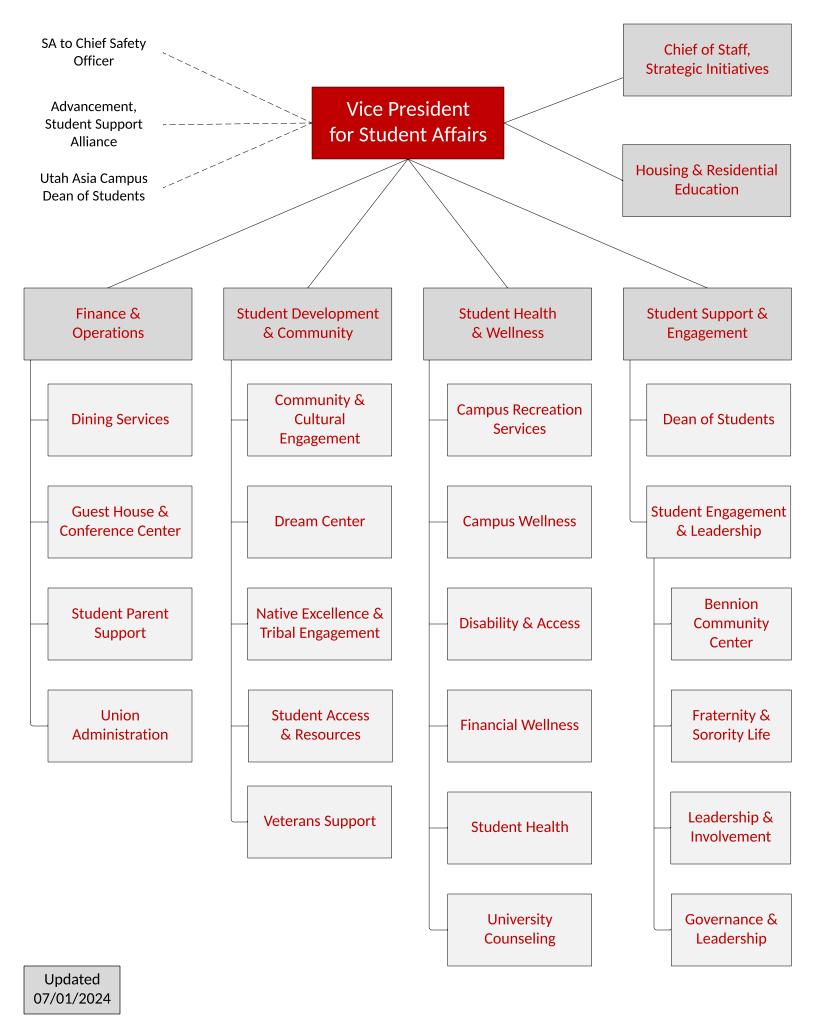

| rtment name                           | Name                         | Title                         | Office phone                              | Office email                     | Campus Locatio |
|---------------------------------------|------------------------------|-------------------------------|-------------------------------------------|----------------------------------|----------------|
| President for Student Affairs         | Lori McDonald                | Vice President                | 801-581-7793                              | studentaffairs@utah.edu          | Park 206       |
| Finance & Operations                  | Jerry Basford                | Associate Vice President      | 801-581-7793                              | studentaffairs@utah.edu          | Park 206       |
| Dining Services                       | Chuck Weaver                 | Director                      | 801-581-7257                              | dining@utah.edu                  | Union Basement |
| Guest House & Conference Center       | Perry Hacker                 | Director                      | 801-587-2925                              | info@guesthouse.utah.edu         | GUEST          |
| Student Parent Support                | Shauna Lower                 | Director                      | 801-585-5897                              | childcare@sa.utah.edu            | Union 280      |
| Union Administration                  | Branden Dalley               | Director                      | 801-581-5888                              | unionservicesdesk@union.utah.edu | Union 255      |
| Housing & Residential Education       | Sean Grube                   | Associate Vice President      |                                           |                                  |                |
| Housing                               | Rachel Aho                   | Director                      | 801-587-2002                              | info@housing.utah.edu            | РНС            |
| Living Learning Programs              | Kristi Manwill               | Director                      |                                           |                                  |                |
| Residential Education                 | Vacant                       | Director                      |                                           |                                  |                |
| Projects & Special Assistant          | Anna Dickherber              | Director                      |                                           |                                  |                |
| Strategic Initiatives                 | Annalisa Purser              | Special Asst., Chief of Staff | 801-581-7793                              | studentaffairs@utah.edu          | Park 206       |
| Assessment, Analytics, & Planning     | Jake Lemon                   | Director                      | 801-581-7793                              | assessment@sa.utah.edu           | SSB 68         |
| Communications & Marketing            | Claudia Trochez              | Manager                       | 801-581-7793                              | studentaffairs@utah.edu          | Park 206       |
| Student Development & Community       | Bryan Hubain                 | Associate Vice President      | 801-585-9727                              | studentcommunity@utah.edu        | Union 408      |
| Community & Cultural Engagement       | LeiLoni McLaughlin           | Director                      | 801-587-7973                              | culture@utah.edu                 | Union 409      |
| Dream Center                          | Rosa Salamanca               | Director & Special Assistant  | 801-581-3470                              | dream@utah.edu                   | Union 80       |
| Native Excellence & Tribal Engagement | Samantha Eldridge            | Director                      | 801-581-7392                              | native-excellence@utah.edu       | FDAIRC         |
| Student Access & Resources            | Kirstin Maanum               | Director                      | 801-581-8030                              | studentresources@utah.edu        | Union 411      |
| Veterans Support                      | Faamai Taupau                | Director                      | 801-581-6945                              | vetservices@utah.edu             | Union 418      |
| Student Health & Wellness             | Sherrá Watkins               | Associate Vice President      | —801-581-7667 v                           | wellnessattheu@utah.edu          | SSB 382        |
| Strategic Initiatives                 | Cha McNeil                   | Manager                       |                                           |                                  |                |
| Campus Recreation Services            | John MacDonald               | Director                      | 801-581-8898                              | rec@crs.utah.edu                 | ESLC 3660      |
| Campus Wellness                       | Brittany Badger              | Director                      | 801-581-7776                              | wellness@sa.utah.edu             | SSB 330        |
| Disability & Access                   | Christine Anderson           | Director                      | 801-581-5020                              | info@disability.utah.edu         | Union 162      |
| Financial Wellness                    | Gabby Mcallaster             | Director                      | 801-585-7379                              | financialwellness@sa.utah.edu    | Union 317      |
| Student Health                        | Mark Pfitzer                 | Director                      | 801-581-6431                              | studenthealth@sa.utah.edu        | MHCB level 1   |
| University Counseling                 | Scott McAward                | Executive Director            | 801-581-6826 counselingcenter@sa.utah.edu |                                  |                |
| Clinical Services                     | Claudia Navarro              | Director                      |                                           | counselingcenter@sa.utah.edu     | SSB 426        |
| Training, Programming & Outreach      | Angela Enno                  | Director                      |                                           |                                  |                |
| Student Support & Engagement          | Jason Ramirez                | AVP, Dean of Students         |                                           |                                  |                |
| Dean of Students                      | Ken Stonebrook               | Deputy Dean of Students       | 801-581-7066 deanot<br>                   | deanofstudents@utah.edu          | Union 270      |
| Associate Dean of Students            | Melanie Lee                  | Associate Dean of Students    |                                           |                                  |                |
| Student Accountability                | Vacant                       | Director                      |                                           |                                  |                |
| Student Support                       | Sarah Elizabeth Garza-Levitt | Director                      |                                           |                                  |                |
| Herriman Campus                       | Jose Morales-Diaz            | Case Manager                  | 801-646-7480                              | herriman@utah.edu                | Herriman Camp  |
| Basic Needs Collective                | Martha Hernandez             | Manager                       | 801-587-8600                              | BasicNeedsCollective@sa.utah.edu | Union Basemen  |
| Student Engagement & Leadership       | Erica Andersen               | Associate Dean of Students    |                                           | leadership@utah.edu              | Union 248      |
| Campus Events                         | Vacant                       | Manager                       |                                           |                                  |                |
| Bennion Community Center              | BobbiJo Kanter               | Director                      | 801-581-4811                              | info@bennioncenter.org           | Union 101      |
| Fraternity & Sorority Life            | Matt Phister                 | Director                      | 801-581-8061                              | greeks@utah.edu                  | Union 228      |
| Student Governance & Leadership       | Sierra Canela                | Director                      | 801-581-7526                              | info@asuu.utah.edu               | Union 234      |
| Student Leadership & Involvement      | Cassie Zamora-Cathcart       | Director                      | 801-581-8151                              | involvement@utah.edu             | Union 235      |