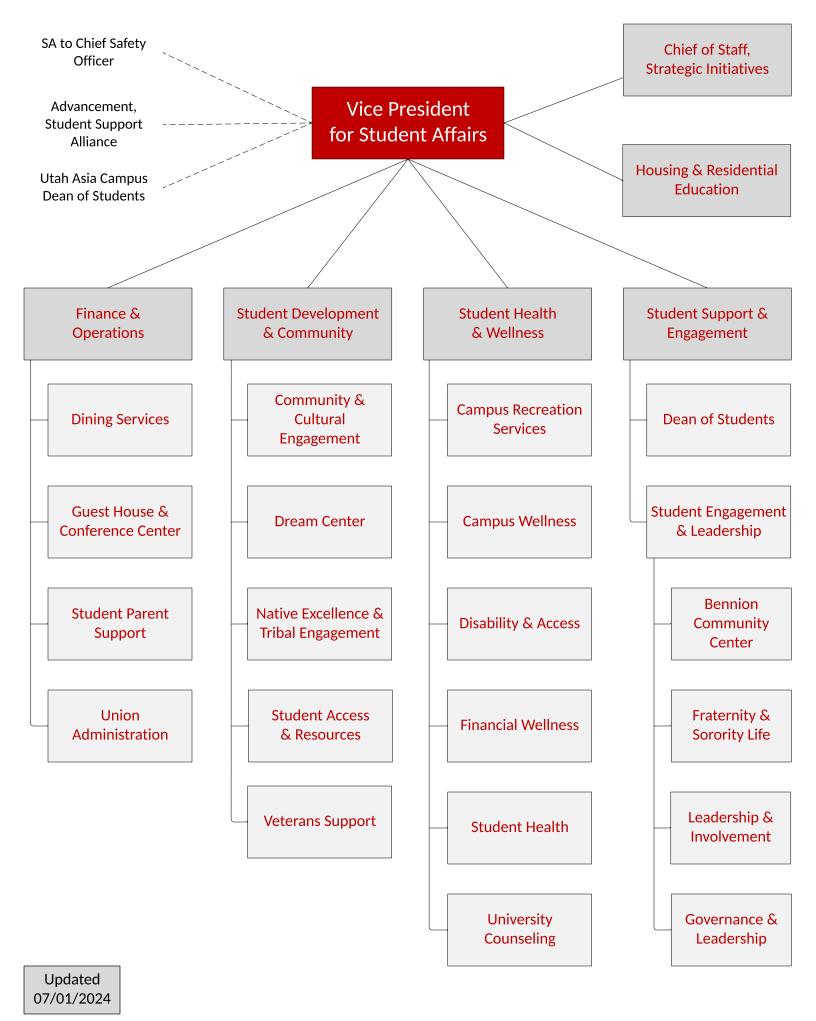

| rtment name                           | Name               | Title                         | Office phone                                               | Office email                     | Campus Locatio |
|---------------------------------------|--------------------|-------------------------------|------------------------------------------------------------|----------------------------------|----------------|
| President for Student Affairs         | Lori McDonald      | Vice President                | 801-581-7793                                               | studentaffairs@utah.edu          | Park 206       |
| Finance & Operations                  | Jerry Basford      | Associate Vice President      | 801-581-7793                                               | studentaffairs@utah.edu          | Park 206       |
| Dining Services                       | Chuck Weaver       | Director                      | 801-581-7257                                               | dining@utah.edu                  | Union Basement |
| Guest House & Conference Center       | Perry Hacker       | Director                      | 801-587-2925                                               | info@guesthouse.utah.edu         | GUEST          |
| Student Parent Support                | Vacant             | Director                      | 801-585-5897                                               | childcare@sa.utah.edu            | Union 280      |
| Union Administration                  | Branden Dalley     | Director                      | 801-581-5888                                               | unionservicesdesk@union.utah.edu | Union 255      |
| Housing & Residential Education       | Sean Grube         | Associate Vice President      |                                                            |                                  |                |
| Housing                               | Rachel Aho         | Director                      | 801-587-2002<br>                                           | info@housing.utah.edu            | РНС            |
| Living Learning Programs              | Kristi Manwill     | Director                      |                                                            |                                  |                |
| Residential Education                 | Vacant             | Director                      |                                                            |                                  |                |
| Projects & Special Assistant          | Anna Dickherber    | Director                      |                                                            |                                  |                |
| Strategic Initiatives                 | Annalisa Purser    | Special Asst., Chief of Staff | 801-581-7793                                               | studentaffairs@utah.edu          | Park 206       |
| Communications & Marketing            | Claudia Trochez    | Manager                       | 801-581-7793                                               | studentaffairs@utah.edu          | Park 206       |
| Student Development & Community       | Bryan Hubain       | Associate Vice President      | 801-585-9727                                               | studentcommunity@utah.edu        | Union 408      |
| Community & Cultural Engagement       | LeiLoni McLaughlin | Director                      | 801-587-7973                                               | culture@utah.edu                 | Union 409      |
| Dream Center                          | Rosa Salamanca     | Director & Special Assistant  | 801-581-3470                                               | dream@utah.edu                   | Union 80       |
| Native Excellence & Tribal Engagement | Samantha Eldridge  | Director                      | 801-581-7392                                               | native-excellence@utah.edu       | FDAIRC         |
| Student Access & Resources            | Kirstin Maanum     | Director                      | 801-581-8030                                               | studentresources@utah.edu        | Union 411      |
| Veterans Support                      | Faamai Taupau      | Director                      | 801-581-6945                                               | vetservices@utah.edu             | Union 418      |
| Student Health & Wellness             | Sherrá Watkins     | Associate Vice President      |                                                            | wellnessattheu@utah.edu          | SSB 382        |
| Strategic Initiatives                 | Cha McNeil         | Manager                       |                                                            |                                  |                |
| Campus Recreation Services            | John MacDonald     | Director                      | 801-581-8898                                               | rec@crs.utah.edu                 | ESLC 3660      |
| Campus Wellness                       | Brittany Badger    | Director                      | 801-581-7776                                               | wellness@sa.utah.edu             | SSB 330        |
| Disability & Access                   | Christine Anderson | Director                      | 801-581-5020                                               | info@disability.utah.edu         | Union 162      |
| Financial Wellness                    | Gabby McAllaster   | Director                      | 801-585-7379                                               | financialwellness@sa.utah.edu    | Union 317      |
| Student Health                        | Mark Pfitzer       | Director                      | 801-581-6431                                               | studenthealth@sa.utah.edu        | MHCB level 1   |
| University Counseling                 | Scott McAward      | Executive Director            | 801-581-6826 counselingcenter@sa.utah.edu                  |                                  |                |
| Clinical Services                     | Claudia Navarro    | Director                      |                                                            | counselingcenter@sa.utah.edu     | SSB 426        |
| Training, Programming & Outreach      | Angela Enno        | Director                      |                                                            |                                  |                |
| Student Support & Engagement          | Jason Ramirez      | AVP, Dean of Students         |                                                            |                                  |                |
| Dean of Students                      | Ken Stonebrook     | Deputy Dean of Students       | —<br>—<br>— 801-581-7066 deanofstudents@utah.edu<br>—<br>— |                                  | Union 270      |
| Associate Dean of Students            | Melanie Lee        | Associate Dean of Students    |                                                            | deanofstudents@utah.edu          |                |
| Herriman Campus                       | Jose Morales-Diaz  | Case Manager                  |                                                            |                                  |                |
| Student Accountability                | April Pavelka      | Director                      |                                                            |                                  |                |
| Student Support                       | Jake Lemon         | Director                      |                                                            |                                  |                |
| Basic Needs Collective                | Martha Hernandez   | Manager                       | 801-587-8600                                               | BasicNeedsCollective@sa.utah.edu | Union Basement |
| Student Engagement & Leadership       | Erica Andersen     | Associate Dean of Students    |                                                            |                                  | Union 248      |
| Campus Events                         | Pam Smith          | Manager                       | — 801-581-7526 leade                                       | leadership@utah.edu              |                |
| Bennion Community Center              | BobbiJo Kanter     | Director                      | 801-581-4811                                               | info@bennioncenter.org           | Union 101      |
| Fraternity & Sorority Life            | Matt Phister       | Director                      | 801-581-8061                                               | greeks@utah.edu                  | Union 228      |
| Student Governance & Leadership       | Sierra Canela      | Director                      | 801-581-7526                                               | info@asuu.utah.edu               | Union 234      |
| Stadent Governance & Leadership       | Sierra Curicia     | Director                      | 551 501 / 520                                              | in o e asaa.atan.caa             | 511011 254     |